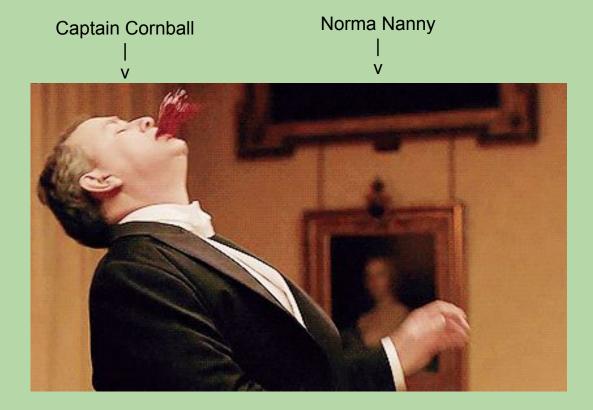

#### Motive

Sam Stubs killed Captain Cornball because Captain Cornball killed Sam's fiancee (Peebles Sandstone) creating exteme anger. Captain Cornball also put up Stub's brother for adoption after an affair between Cornball and Stub's mother.

# But.. it would seem Norma Nanny could have also been involved

#### So Norma Nanny might be an accomplice...

We think that Norma Nanny and Sam Stubs were in it together involving the murder of Captain Cornball. Norma Nanny's pen also matched to the pen that wrote the note to Captain Cornball, had a blood type match to crime scene 2, matching DNA sequence to the sequence found at crime scene 2, and a matching DNA fingerprint color/match (RY) to the one found at crime scene 2. Also, Stubs has been seen with Nanny lately.